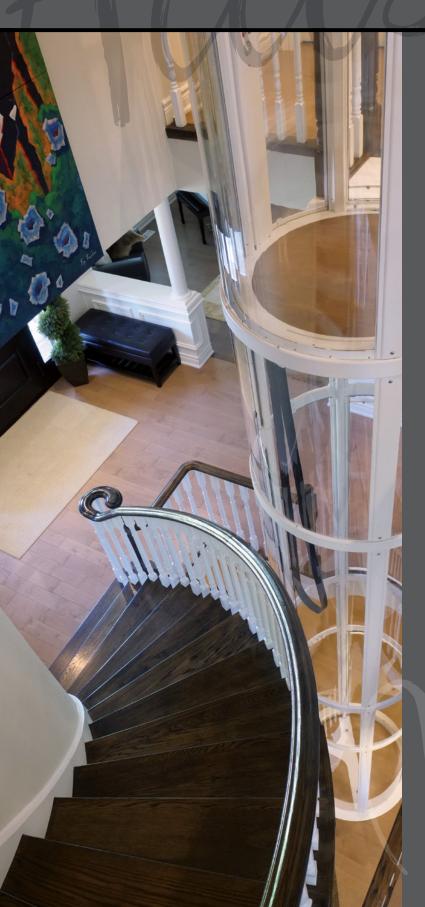

### Small footprint **Big Impact**

Combine stunning aesthetics with the convenience of skipping the stairs. The Savaria Vuelift Mini residential elevator is a showcase element that adds value to a home. With its small footprint and integrated hoistway, it's an easy addition to design plans for new builds and remarkably flexible for retrofitting into an existing home. The Vuelift Mini's sleek circular design lets you live outside the box.

## **Flexible** by design

Make fantastic use of otherwise wasted space. Thanks to its integrated hoistway, you can place the Vuelift Mini close to a wall, in a corner, in the middle of an open-concept living space or centered in a winding or circular staircase. It takes up seven- to ten-square-feet less room than a traditional residential elevator with its space-saving 50-inch diameter footprint.