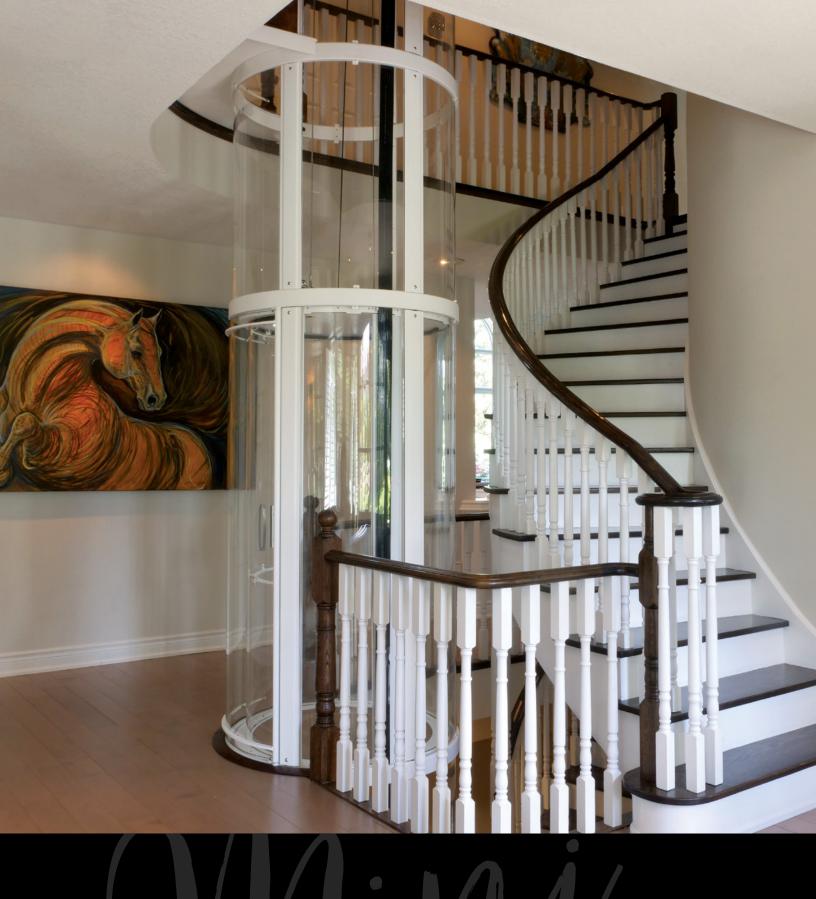

### Small footprint **Big Impact**

Combine stunning aesthetics with the convenience of skipping the stairs. The Savaria Vuelift Mini residential elevator is a showcase element that adds value to a home. With its small footprint and integrated hoistway, it's an easy addition to design plans for new builds and remarkably flexible for retrofitting into an existing home. The Vuelift Mini's sleek circular design lets you live outside the box.

Available in UV-resistant clear glass or acrylic to allow natural light to shine through, the incredible clarity of the cab means the 360-degree view from inside the lift is as impactful as the exterior design. Customizable, powder-coated frame colors let you reflect personal taste and complement interior décor. And thanks to its quiet operation, you can hear conversations – not the elevator.

## **Flexible** by design

Make fantastic use of otherwise wasted space. Thanks to its integrated hoistway, you can place the Vuelift Mini close to a wall, in a corner, in the middle of an open-concept living space or centered in a winding or circular staircase. It takes up seven- to ten-square-feet less room than a traditional residential elevator with its space-saving 50-inch diameter footprint.