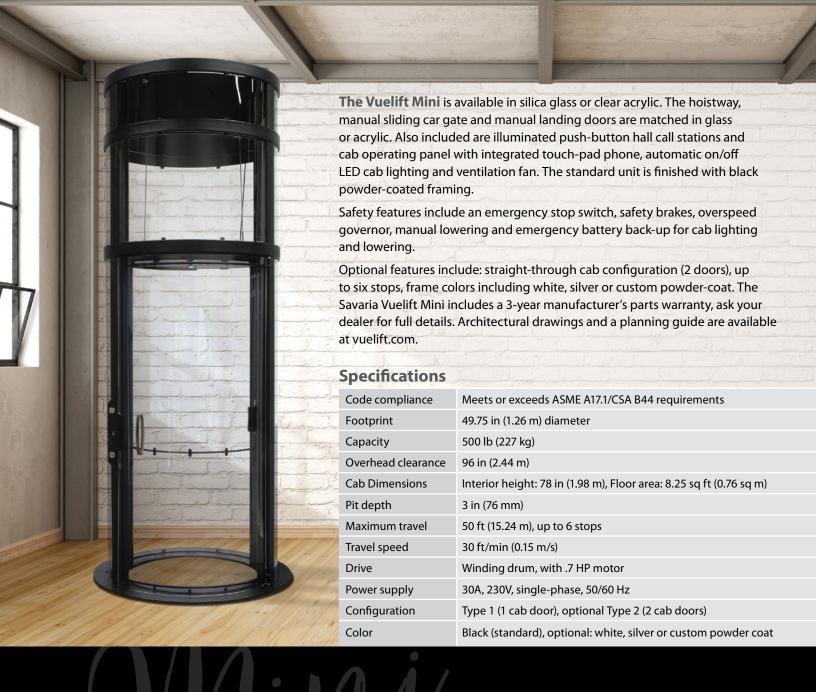

Available in UV-resistant clear glass or acrylic to allow natural light to shine through, the incredible clarity of the cab means the 360-degree view from inside the lift is as impactful as the exterior design. Customizable, powder-coated frame colors let you reflect personal taste and complement interior décor. And thanks to its quiet operation, you can hear conversations – not the elevator.

## **Flexible** by design

Make fantastic use of otherwise wasted space. Thanks to its integrated hoistway, you can place the Vuelift Mini close to a wall, in a corner, in the middle of an open-concept living space or centered in a winding or circular staircase. It takes up seven- to ten-square-feet less room than a traditional residential elevator with its space-saving 50-inch diameter footprint.

That incredible flexibility also makes it easier to install in existing homes with little disruption. The unit can be wired from either the top or the bottom of the integrated hoistway to fit available space and provide easy access for servicing, and the controller can be placed up to 100 feet away from the unit.

The key is its all-in-one installation. There is no need to build a hoistway, because it's already engineered into the integrated design of the Vuelift Mini. That means reduced construction cost, reduced trades management and a smaller square footage requirement. Even when retrofitting existing homes, installation can be completed in weeks with minimal disruption – compared to the months often required to retrofit a traditional residential elevator.

The Vuelift Mini also offers low maintenance costs, with a twice-a-year service schedule to ensure optimal safety and reliability.

access wow factor at vuelift.com

vuelift mini

Savaria

Call us to locate a dealer near you: