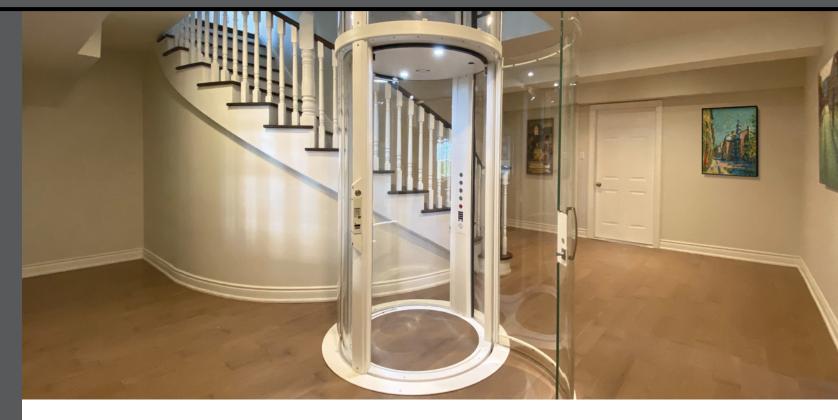

### Small footprint **Big Impact**

Combine stunning aesthetics with the convenience of skipping the stairs. The Savaria Vuelift Mini residential elevator is a showcase element that adds value to a home. With its small footprint and integrated hoistway, it's an easy addition to design plans for new builds and remarkably flexible for retrofitting into an existing home. The Vuelift Mini's sleek circular design lets you live outside the box.

Available in UV-resistant clear glass or acrylic to allow natural light to shine through, the incredible clarity of the cab means the 360-degree view from inside the lift is as impactful as the exterior design. Customizable, powder-coated frame colors let you reflect personal taste and complement interior décor. And thanks to its quiet operation, you can hear conversations – not the elevator.